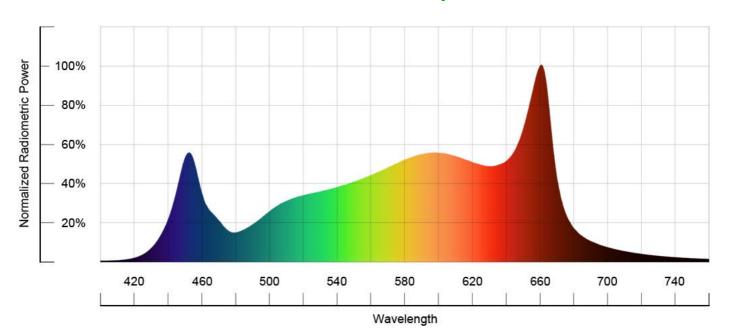

#### Switch from HPS to LED Grow Lights and increase your yields & profits 30 - 70+%

Without adding any additional heat, energy costs or cooling requirements.

#### **Growcraft Yield Max Spectrum**



# 5ft x 5ft Canopy



LT-X6-1000W LED Grow Light – Commercial Grade



### Item Included





1 x Push Lock 7ft Driver Extension Cable



2x Push-Lock INVETR NICS EUD-480S10ADT



1 x Push Lock AC Power Cord



2 x 3/16in Rope Ratchet – Metal Mechanism

1 x Push-Lock Dimmer Pot

### **Specification**



| Input Power Draw            | 1000W                         |
|-----------------------------|-------------------------------|
| Input Voltage Range         | 90-305 VAC                    |
| 120 VAC Current Draw        | 8.4 Amps                      |
| 208 VAC Current Draw        | 4.8 Amps                      |
| 240 VAC Current Draw        | 4.2 Amps                      |
| 277 VAC Current Draw        | 3.6 Amps                      |
| Power Driver                | 2 x INVETR NI