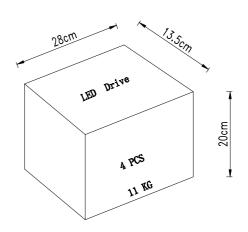

0W dimmable range   |
| Full System Efficacy        | 3.08 μmole/J – 2.58 μmole/J   |
| Operating Temperature Range | 41°F – 95°F   5°C – 35°C      |
| Operating Humidity Range    | 10 – 90% Non-Condensing       |
| Generated Heat Load         | 3,412 BTU/Hou                 |
| Fixture Dimensions          | 42.5 in x 42.5 in x 1.375 in  |
| Fixture Weight              | 20 KG                         |

Minimum Head Space Above Fixture: 10 in Recommended Hanging Height: 18-30 in

Coverage Area: 5 x 5 ft

**Start Slow** – Growcraft lights have VERY high light output and unless your plants are already acclimated to high light intensity, it is best to start slow with the light hanging high and possibly also dimmed. Then monitor plant reaction over a few days and slowly adjust as needed.







## 1000W 40KG

LED Grow light + LED Drive = 51KG