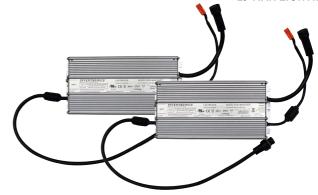

### Item Included

1 x Push Lock 7ft Driver Extension Cable

2x Push-Lock INVETR NICS EUD-480S10ADT

1 x Push Lock AC Power Cord

2 x 3/16in Rope Ratchet – Metal Mechanism

1 x Push-Lock Dimmer Pot

### **Specification**

| Input Power Draw            | 1000W                         |
|-----------------------------|-------------------------------|
| Input Voltage Range         | 90-305 VAC                    |
| 120 VAC Current Draw        | 8.4 Amps                      |
| 208 VAC Current Draw        | 4.8 Amps                      |
| 240 VAC Current Draw        | 4.2 Amps                      |
| 277 VAC Current Draw        | 3.6 Amps                      |
| Power Driver                | 2 x INVETR NICS EUD-480S10ADT |
| AC Power Cord Length        | 6.5 ft                        |
| DC Extension Cord Length    | 7 ft                          |
| Dimming Range               | 5-100%                        |
| Light Engine Efficacy       | 3.26 μmole/J – 2.73 μmole/J   |
| Power Driver Efficiency     | 95% @ 230 VAC                 |
| Linear Power Control        | 50W – 1,000W dimmable range   |
| Full System Efficacy        | 3.08 μmole/J – 2.58 μmole/J   |
| Operating Temperature Range | 41°F – 95°F   5°C – 35°C      |
| Operating Humidity Range    | 10 – 90% Non-Condensing       |
| Generated Heat Load         | 3,412 BTU/Hou                 |
| Fixture Dimensions          | 42.5 in x 42.5 in x 1.375 in  |
| Fixture Weight              | 20 KG                         |