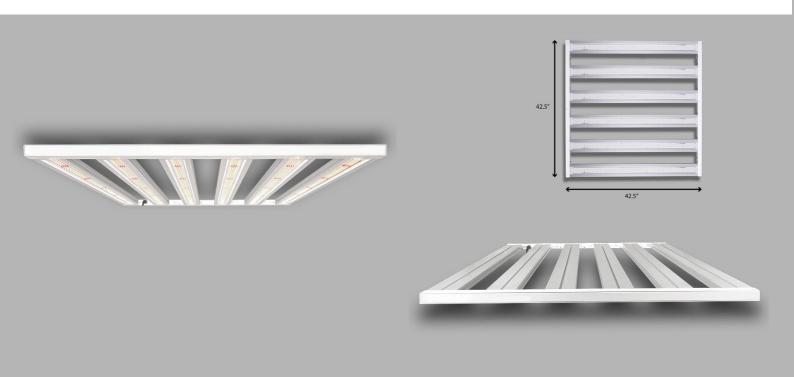

# 5ft x 5ft Canopy

LT-X6-1000W LED Grow Light – Commercial Grade

### **Specification**

| Input Power Draw            | 1000W                         |
|-----------------------------|-------------------------------|
| Input Voltage Range         | 90-305 VAC                    |
| 120 VAC Current Draw        | 8.4 Amps                      |
| 208 VAC Current Draw        | 4.8 Amps                      |
| 240 VAC Current Draw        | 4.2 Amps                      |
| 277 VAC Current Draw        | 3.6 Amps                      |
| Power Driver                | 2 x INVETR NICS EUD-480S10ADT |
| AC Power Cord Length        | 6.5 ft                        |
| DC Extension Cord Length    | 7 ft                          |
| Dimming Range               | 5-100%                        |
| Light Engine Efficacy       | 3.26 μmole/J – 2.73 μmole/J   |
| Power Driver Efficiency     | 95% @ 230 VAC                 |
| Linear Power Control        | 50W – 1,000W dimmable range   |
| Full System Efficacy        | 3.08 μmole/J – 2.58 μmole/J   |
| Operating Temperature Range | 41°F – 95°F   5°C – 35°C      |
| Operating Humidity Range    | 10 – 90% Non-Condensing       |
| Generated Heat Load         | 3,412 BTU/Hou                 |
| Fixture Dimensions          | 42.5 in x 42.5 in x 1.375 in  |
| Fixture Weight              | 20 KG                         |