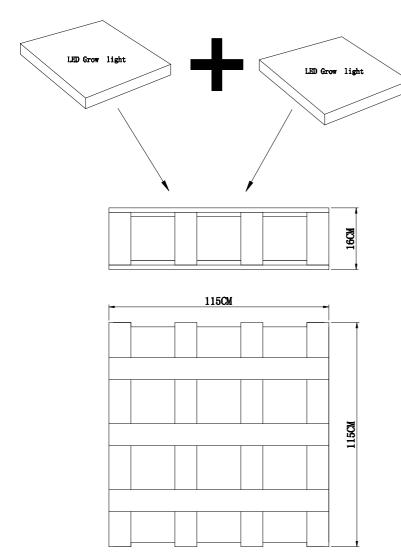

# 5ft x 5ft Canopy

LT-X6-1000W LED Grow Light – Commercial Grade

Minimum Head Space Above Fixture: 10 in Recommended Hanging Height: 18-30 in

Coverage Area: 5 x 5 ft

**Start Slow** – Growcraft lights have VERY high light output and unless your plants are already acclimated to high light intensity, it is best to start slow with the light hanging high and possibly also dimmed. Then monitor plant reaction over a few days and slowly adjust as needed.